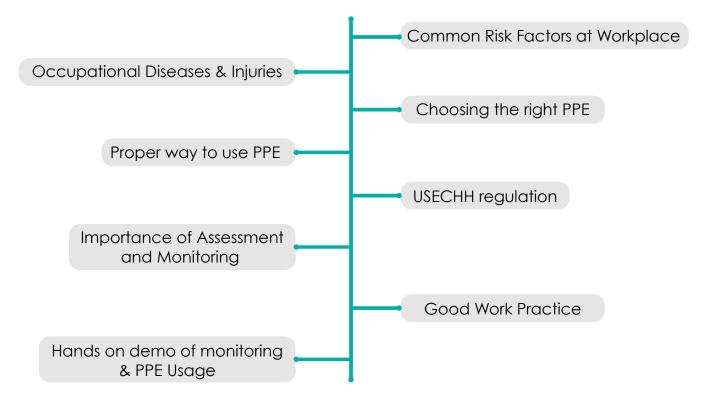

The goals of occupational safety and health workshop include to foster a safe and healthy work environment. OSH may also protect co-workers, family members, employers, customers, and many others who might be affected by the workplace environment. This new series of workshop organized by SHE alliance will focus on preventing and minimizing adverse health effect from various risk factors in workplace. Topics covered will be as below: